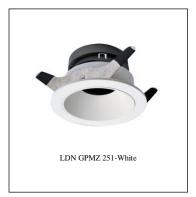

## LUMINAIRE SPECIFICATION SHEET

Product No. : LDN GPMZ 251 [GU10 LED/LED Module]

Mounting Type : Recessed

Low-glare retrofit GU10 LED Recessed Downlight. Fixed/Adjustable. White trim.

Reflector option: Chrome/Matt White/Oval Pin-hole/Round Pin-hole. Lamp source: GU10 LED / LED Module

## **SPECIFICATIONS**

Lamp Source : 1 x GU10 LED / LED Module Fixture Dimension : Ø90mm x H100mm/H105mm

Cutting Hole : Ø75mm

Input Voltage : 220-240VAC, 50-60Hz

IP Rating : IP20

Material : Powder painted. Aluminum.
Reflector Option : Chrome/Matt/Pin hole/Oval