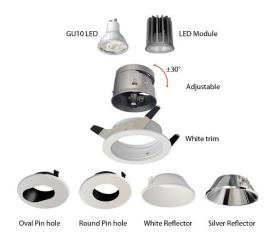

## LUMINAIRE SPECIFICATION SHEET

Product No. : LDN GPMZ 251 [GU10 LED/LED Module]

Mounting Type : Recessed

Low-glare retrofit GU10 LED Recessed Downlight. Fixed/Adjustable. White trim.

Reflector option: Chrome/Matt White/Oval Pin-hole/Round Pin-hole. Lamp source: GU10 LED / LED Module

## **SPECIFICATIONS**

Lamp Source : 1 x GU10 LED / LED Module Fixture Dimension : Ø90mm x H100mm/H105mm

Cutting Hole : Ø75mm

Input Voltage : 220-240VAC, 50-60Hz

IP Rating : IP20

Material : Powder painted. Aluminum.
Reflector Option : Chrome/Matt/Pin hole/Oval

## **Optional:**