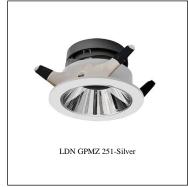

## LUMINAIRE SPECIFICATION SHEET

Product No. : LDN GPMZ 251 [GU10 LED/LED Module]

Mounting Type : Recessed

Low-glare retrofit GU10 LED Recessed Downlight. Fixed/Adjustable. White trim.

Reflector option: Chrome/Matt White/Oval Pin-hole/Round Pin-hole. Lamp source: GU10 LED / LED Module

## **SPECIFICATIONS**

Lamp Source : 1 x GU10 LED / LED Module Fixture Dimension : Ø90mm x H100mm/H105mm

Cutting Hole : Ø75mm

Input Voltage : 220-240VAC, 50-60Hz

IP Rating : IP20

Material : Powder painted. Aluminum.
Reflector Option : Chrome/Matt/Pin hole/Oval