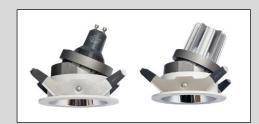

## LUMINAIRE SPECIFICATION SHEET

Product No. : LDN GPMZ 251 [GU10 LED/LED Module]

Mounting Type : Recessed

Low-glare retrofit GU10 LED Recessed Downlight. Fixed/Adjustable. White trim.

Reflector option: Chrome/Matt White/Oval Pin-hole/Round Pin-hole. Lamp source: GU10 LED / LED Module

## **SPECIFICATIONS**

Lamp Source : 1 x GU10 LED / LED Module Fixture Dimension : Ø90mm x H100mm/H105mm

Cutting Hole : Ø75mm

Input Voltage : 220-240VAC, 50-60Hz

IP Rating : IP20

Material : Powder painted. Aluminum.
Reflector Option : Chrome/Matt/Pin hole/Oval