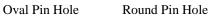

## LUMINAIRE SPECIFICATION SHEET

Product No. : LDN GPMZ 251 [GU10 LED/LED Module]

Mounting Type : Recessed

Low-glare retrofit GU10 LED Recessed Downlight. Fixed/Adjustable. White trim.

Reflector option: Chrome/Matt White/Oval Pin-hole/Round Pin-hole. Lamp source: GU10 LED / LED Module

## **SPECIFICATIONS**

Lamp Source : 1 x GU10 LED / LED Module Fixture Dimension : Ø90mm x H100mm/H105mm

Cutting Hole : Ø75mm

Input Voltage : 220-240VAC, 50-60Hz

IP Rating : IP20

Material : Powder painted. Aluminum.
Reflector Option : Chrome/Matt/Pin hole/Oval