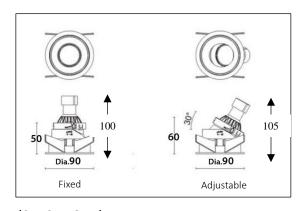

## LUMINAIRE SPECIFICATION SHEET

Product No. : LDN GPMZ 251 [GU10 LED/LED Module]

Mounting Type : Recessed

Low-glare retrofit GU10 LED Recessed Downlight. Fixed/Adjustable. White trim.

Reflector option: Chrome/Matt White/Oval Pin-hole/Round Pin-hole. Lamp source: GU10 LED / LED Module

## **SPECIFICATIONS**

Lamp Source : 1 x GU10 LED / LED Module Fixture Dimension : Ø90mm x H100mm/H105mm

Cutting Hole : Ø75mm

Input Voltage : 220-240VAC, 50-60Hz

IP Rating : IP20

Material : Powder painted. Aluminum.
Reflector Option : Chrome/Matt/Pin hole/Oval